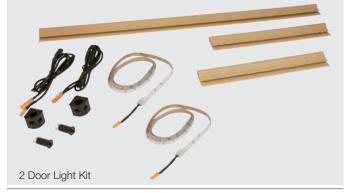

| Item No.                                                                                | 833.73.589                                                                                                                                                                                      | 833.73.591 |  |
|-----------------------------------------------------------------------------------------|-------------------------------------------------------------------------------------------------------------------------------------------------------------------------------------------------|------------|--|
| SRP                                                                                     | \$110.00                                                                                                                                                                                        | \$110.00   |  |
| Light Color (K)                                                                         | warm white                                                                                                                                                                                      | cool white |  |
| LxWxH                                                                                   | 960 x 8 x 2.3 mm (38" x 5/16" x 3/32")                                                                                                                                                          |            |  |
| Wattage                                                                                 | 9.5                                                                                                                                                                                             |            |  |
| LEDs                                                                                    | 114                                                                                                                                                                                             |            |  |
| Lumen                                                                                   | 745                                                                                                                                                                                             | 750        |  |
| CRI                                                                                     | 90*                                                                                                                                                                                             |            |  |
| Material/Finish                                                                         | Housing and Switch: Plastic, black<br>Wire Management: Plastic, tan<br>Light: Silicone, white                                                                                                   |            |  |
| Supplied with                                                                           | 2 silicone strips, switch, switch housing, switch cable,<br>splitter cable, 500 mm (19 11/16") lead extension,<br>2 - 50 mm (2") leads with clip, 2 - 10"<br>and 1- 20" wire management channel |            |  |
| <b>Note</b> Loox Lights and Drivers are "Suitable for use within Closet Storage Spaces" |                                                                                                                                                                                                 |            |  |