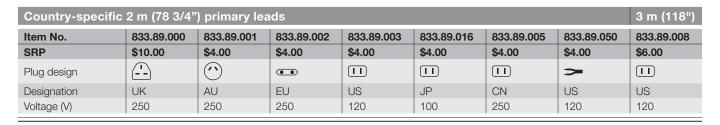

|            |  |
| Supplied with                                                                           | 2 silicone strips, switch, switch housing, switch cable,<br>splitter cable, 500 mm (19 11/16") lead extension,<br>2 - 50 mm (2") leads with clip, 2 - 10"<br>and 1- 20" wire management channel |            |  |
| <b>Note</b> Loox Lights and Drivers are "Suitable for use within Closet Storage Spaces" |                                                                                                                                                                                                 |            |  |





## LOOX LED DRIVER



Loox Lights and Drivers are "Suitable for use within Closet Storage Spaces"





## LED DRIVER CONSTANT VOLTAGE PLUG-IN DRIVER

## 12 V SYSTEM