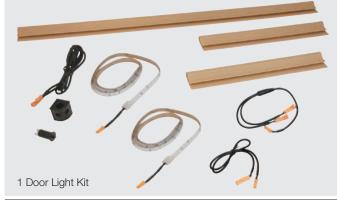

- > Driver see page 51
- > Components see page 127

1 Door Light Kit

2 Door Light Kit

| Item No.                                                                         | 833.73.588                                                                                                                                         | 833.73.590 |  |
|----------------------------------------------------------------------------------|----------------------------------------------------------------------------------------------------------------------------------------------------|------------|--|
| SRP                                                                              | \$120.00                                                                                                                                           | \$120.00   |  |
| Light Color (K)                                                                  | warm white                                                                                                                                         | cool white |  |
| LxWxH                                                                            | 960 x 8 x 2.3 mm (38" x 5/16" x 3/32")                                                                                                             |            |  |
| Wattage                                                                          | 9.5                                                                                                                                                |            |  |
| LEDs                                                                             | 114                                                                                                                                                |            |  |
| Lumen                                                                            | 745                                                                                                                                                | 750        |  |
| CRI                                                                              | 90*                                                                                                                                                |            |  |
| Material/Finish                                                                  | Housing and Switch: Plastic, black<br>Wire Management: Plastic, tan<br>Light: Silicone, white                                                      |            |  |
| Supplied with                                                                    | 2 silicone strips, 2 switches, 2 switch housings<br>2 switch cables, 2 - 50 mm (2") leads with clips<br>2 - 10" and 1- 20" wire management channel |            |  |
| Note Loox Lights and Drivers are "Suitable for use within Closet Storage Spaces" |                                                                                                                                                    |            |  |