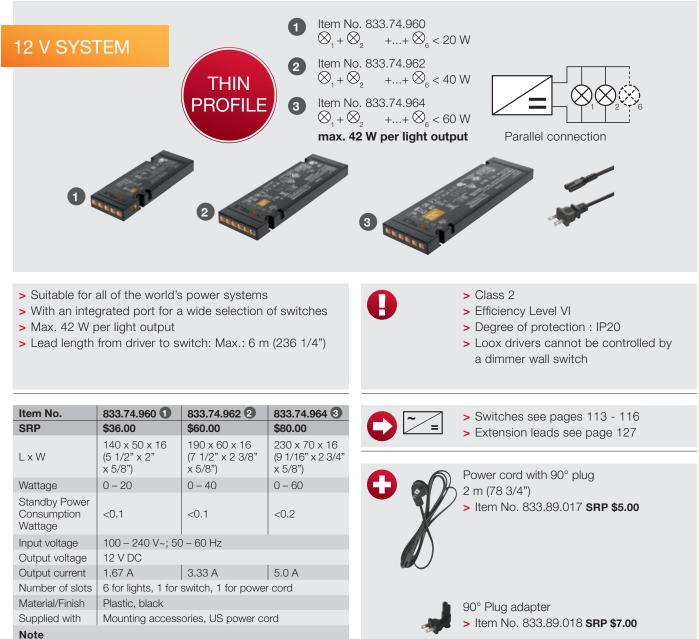

ire Management: Plastic, tan<br>Light: Silicone, white                                                                                                   |            |  |
| Supplied with                                                                           | 2 silicone strips, switch, switch housing, switch cable,<br>splitter cable, 500 mm (19 11/16") lead extension,<br>2 - 50 mm (2") leads with clip, 2 - 10"<br>and 1- 20" wire management channel |            |  |
| <b>Note</b> Loox Lights and Drivers are "Suitable for use within Closet Storage Spaces" |                                                                                                                                                                                                 |            |  |





## LOOX LED DRIVER



Loox Lights and Drivers are "Suitable for use within Closet Storage Spaces"





## LED DRIVER CONSTANT VOLTAGE PLUG-IN DRIVER

## 12 V SYSTEM