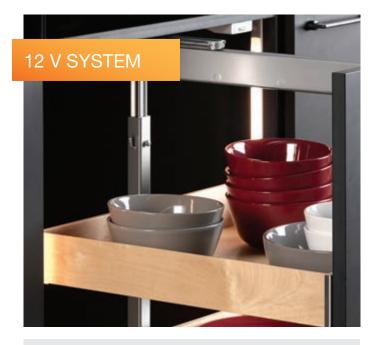

## 12 V SYSTEM

## LED 2030 INTERIOR CABINET LIGHT KITS

- > \*CRI 90 lights are Title 24 Compliant
- > \*CRI 90 lights offer more vibrant, true color rendering than lower CRI products
- > Surface mounted; easy to install; flexible universal design
- > Ideal for new or existing interior kitchen cabinets
- > Trimmable in 50 mm (2") increments
- > Peel and stick strip lights and wire management channels; screw mounted switch housing