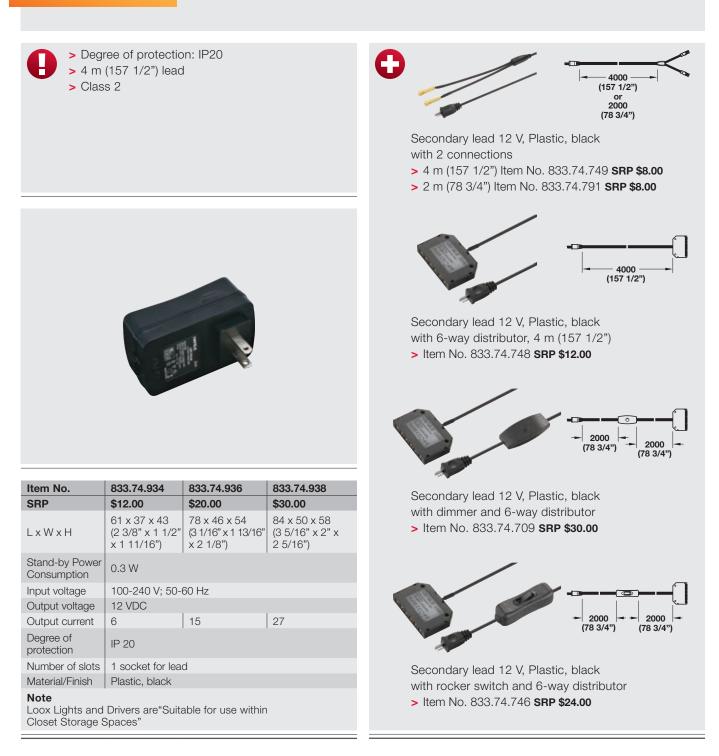

## LOOX LED DRIVER

Loox Lights and Drivers are "Suitable for use within Closet Storage Spaces"

## LED DRIVER CONSTANT VOLTAGE PLUG-IN DRIVER

## 12 V SYSTEM